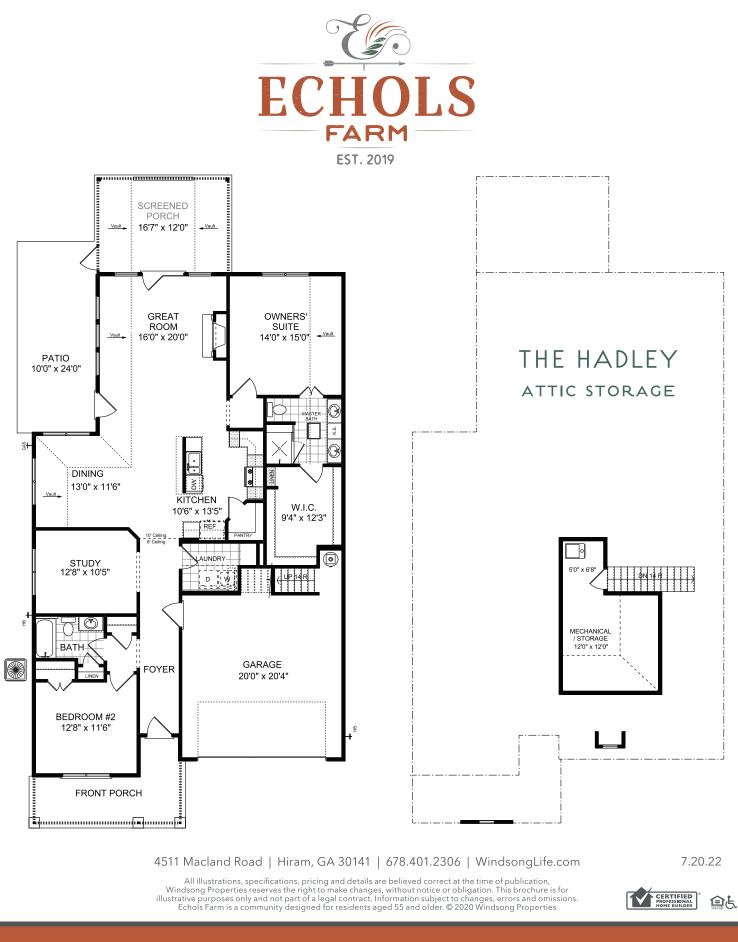

- Your Chance to Own the Hadley Model Home in Echols Farm
- Elegant 2 Bedroom | 2 Bath Ranch Home | Study | Screened Porch
- Second Floor Attic & Storage Accessed by Permanent Stairs
- Owner's Suite with Luxurious Bath and Walk-in Shower with Seat
- Open Floorplan with Vaulted Great Room with Fireplace
- Island Kitchen Opens to Great Room and Separate Dining Area
- Beautiful Windows Open to Private Screened Rear Porch

## **Specifications**

2 Bedrooms plus Study 2 Bathrooms Screened Rear Porch & Side Patio 2-Car Garage 1760 Square Feet