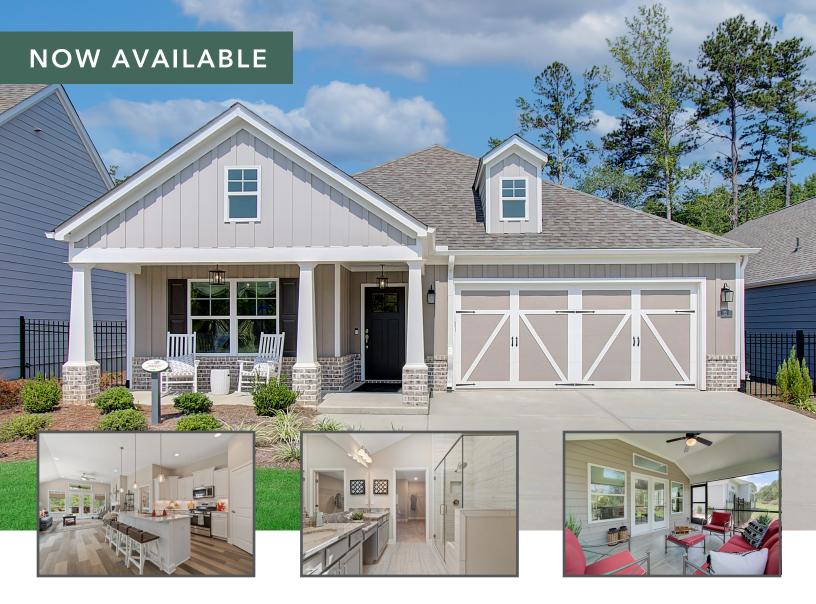

Don't miss your opportunity to own the Hadley model home at Echols Farm. This beautiful home is now available as we prepare for a future move to a new model park in the community. Act today, as this popular, award-winning homeplan will sell fast. Contact our sales team or visit us at the Welcome Center for a tour.

- Your Chance to Own the Hadley Model Home in Echols Farm
- Elegant 2 Bedroom | 2 Bath Ranch Home | Study | Screened Porch
- Second Floor Attic & Storage Accessed by Permanent Stairs
- Owner's Suite with Luxurious Bath and Walk-in Shower with Seat
- Open Floorplan with Vaulted Great Room with Fireplace
- Island Kitchen Opens to Great Room and Separate Dining Area
- Beautiful Windows Open to Private Screened Rear Porch

**The Hadley Model** 13 Homestead Crossing Hiram, GA 30141

## THE HADLEY MODEL HOME